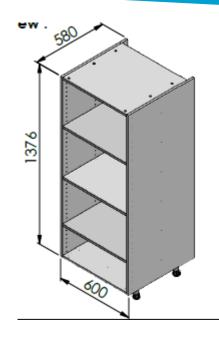

## Technical data

| 34,5         |
|--------------|
| 34,5         |
|              |
| 60x58x137,6  |
| White        |
| Pb/MFC , HDF |
| FSC Mix      |
|              |
|              |
|              |